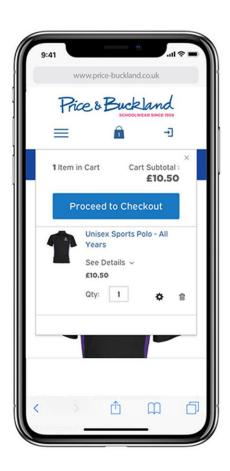

## **Ordering Process**

The online ordering service allows you to view and order uniform 24 hours a day, 7 days a week. Orders are usually dispatched to a personal address within 5 working days although times will be extended during our busier months (June- September).

# **How to order**

Go to your school's online shop by visiting the school finder located on the Price and Buckland website or by scanning the QR code on the front page.

Browse the range and add items to your basket. Go to the checkout and enter your details. Await your order.