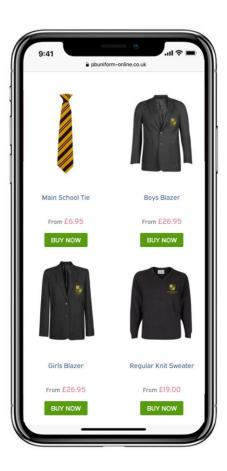

#### **School Uniform Information**

The information below shows all the garments you require along with prices, colours and sizes available. We have included a variety of plain items which can also be purchased from us.

# **Uniform & PE Kit Information**

| Abbeyfield School                                               |                                                   |        |
|-----------------------------------------------------------------|---------------------------------------------------|--------|
| Main Uniform Items                                              |                                                   |        |
| Description                                                     | Size                                              | Price  |
| Boys Blazer black<br>with logo                                  | 28", 30", 32", 34", 36"                           | £27.45 |
|                                                                 | 38", 40", 42", 44", 46", 48"                      | £32.95 |
| Girls Blazer black<br>with logo                                 | 28", 30", 32", 34", 36"                           | £27.45 |
|                                                                 | 38", 40", 42", 44", 46"                           | £32.95 |
| V-Neck Sweater<br>Black with logo                               | 28", 30", 32", 33", 35",                          | £16.50 |
|                                                                 | 36"S, 38", 40"M, 42", 44"L                        | £19.80 |
| School Ties<br>Green / Red / Blue / Yellow                      | House Ties                                        | £7.00  |
| Shirts, blouses, trousers and skirts also available via website |                                                   |        |
| PE Garments                                                     |                                                   |        |
| Unisex PE polo with Logo<br>Sky/Navy/White                      | 26/28", 30/32", 34/36"                            | £16.50 |
|                                                                 | 38/40", 42/44", 46/48", 50/52"                    | £19.80 |
| Girl Fit PE polo with Logo<br>Sky/Navy/White                    | 24/26", 28/30"                                    | £16.50 |
|                                                                 | 38/40", 42/44", 46/48"                            | £19.80 |
| PE Shorts<br>Sky/Navy/White                                     | 24/26", 28/30"                                    | £10.50 |
|                                                                 | 32", 34", 36", 38"                                | £12.60 |
| PE Skort<br>Sky/Navy/White                                      | 24", 26", 28"                                     | £12.50 |
|                                                                 | 30", 32", 34", 36", 38"                           | £15.00 |
| Unisex PE Hoodie with Logo<br>Black **while stocks last**       | 9/11yrs, 12/13yrs                                 | £15.00 |
|                                                                 | Small, med,large, XL                              | £18.00 |
| Unisex Midlayer with Logo<br>**while stocks last**              | 26/28", 30/32", 32/34", 34/36"                    | £18.00 |
|                                                                 | 38/40", 42/44", 46/48"                            | £21.60 |
| Rugby Shirt with logo                                           | 30/32", 32/34", 34/36", 38/40"                    | £23.00 |
|                                                                 | 30/32", 32/34"                                    | £25.00 |
| Unisex Tracksuit Bottoms                                        | 26/28", 28/30"                                    | £17.00 |
|                                                                 | 30/32", 32/34", 36/38", 42/44"                    | £20.50 |
| Girls Leggings                                                  | 22/24", 24/26", 26/28", 28/30"                    | £14.00 |
|                                                                 | 30/32", 32/34", 34/36", 38/40",<br>40/42". 42/44" | £16.80 |
| Sports Socks                                                    | Medium 1-5.5                                      | £7.50  |
|                                                                 | Large 6-12 - XL                                   | £7.50  |